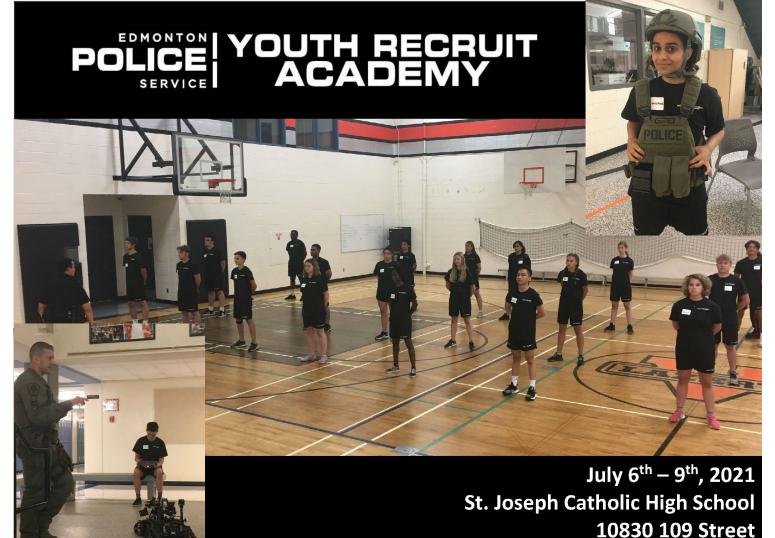

Apply Online: www.edmontonpolice.ca/JoinEPS/YRA

Ross and Verna Tate High School Internship Program (HIP)

- Offered through the Computing Science Department at the University of Alberta.
- This year it will all be done remotely, so they are able to expand their program offerings to any interested high school students in grades 10-12 living within Alberta.