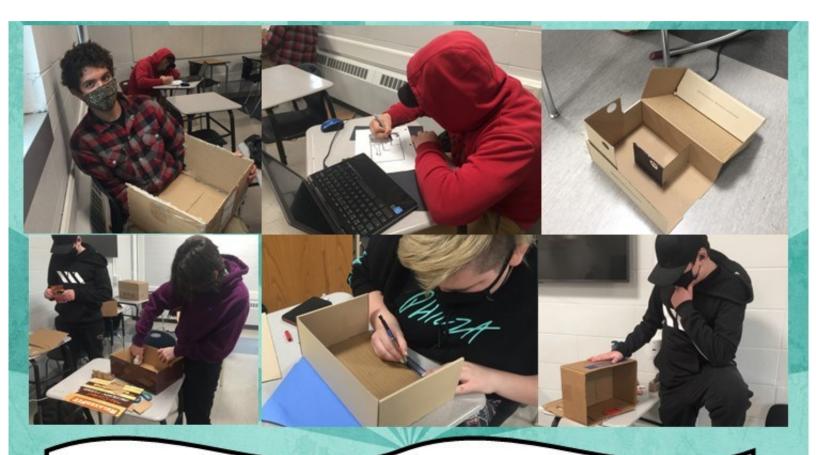

### Ms. Antonious's

Math students "Design your Dream Room" Project Physics students extended their study of waves